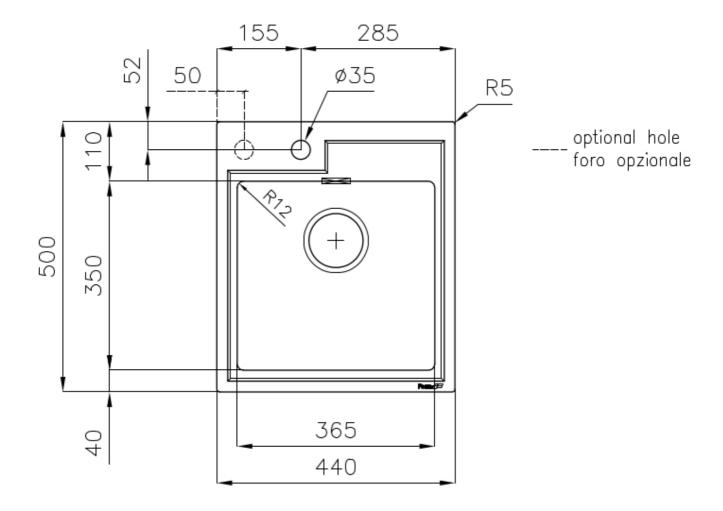

#### **DETAILS**

| Edge/Installation Type | Standard (8 mm Edge)                                            |
|------------------------|-----------------------------------------------------------------|
| Finish                 | Foster brushed                                                  |
| Material               | AISI 304 stainless steel                                        |
| Texture                | Brushed in line                                                 |
| Base                   | 45 cm                                                           |
| Dimensions             | 440x500 mm                                                      |
| Standard fittings      | Fixing hooks, gasket, drain, overflow and siphon, boxed packing |
| Mixer holes            | 1 standard hole - 2nd hole on request                           |
| Built-in hole          | 420x480 mm                                                      |

| Drainer             | No                                                                                                                                                                                                          |
|---------------------|-------------------------------------------------------------------------------------------------------------------------------------------------------------------------------------------------------------|
| Width               | 44 cm                                                                                                                                                                                                       |
| Bowl dimension      | 365x350mm                                                                                                                                                                                                   |
| Number of bowls     | 1 bowl                                                                                                                                                                                                      |
| Waste fitting       | 3,5" drain                                                                                                                                                                                                  |
| FEATURES            |                                                                                                                                                                                                             |
| Deep bowls          | This bowls reach an important depth, over 20 cm, thanks to the advanced production technology, that can be offer great capiency and practicity in all the washing operations.                               |
| High thickness      | 1mm thick steel. A significant thickness, which guarantees the maximum sturdiness and durability.                                                                                                           |
| Perimetral overflow | The overflow is always a security on the Foster sinks that prevents the overflow of water in case of oversights. The perimeter drain solution improves aesthetics thanks to its square and essential shape. |
| Small radius        | Bowls with squared shapes with a modern design and an increased capacity, for a minimal aesthetics connected with an extreme practicity.                                                                    |