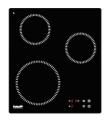

### **RECOMMENDED PAIRINGS**

Cooker hob S1000 Induction 7373 300

Cooker hob Veronika 7063 052

Mixer Tap Master 8493 000