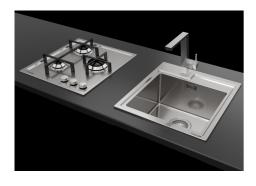

### **RECOMMENDED PAIRINGS**

Cooker hob S1000 Induction 7373 300

Cooker hob Veronika 7063 052

Mixer Tap Master 8493 000