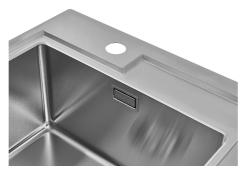

## **Sink Fortyfour**

Kitchen Sinks Code: 4151 050

#### **DETAILS**

| Edge/Installation Type | Standard (8 mm Edge)                                            |
|------------------------|-----------------------------------------------------------------|
| Finish                 | Foster brushed                                                  |
| Material               | AISI 304 stainless steel                                        |
| Texture                | Brushed in line                                                 |
| Base                   | 45 cm                                                           |
| Dimensions             | 440x500 mm                                                      |
| Standard fittings      | Fixing hooks, gasket, drain, overflow and siphon, boxed packing |
| Mixer holes            | 1 standard hole - 2nd hole on request                           |
| Built-in hole          | 420x480 mm                                                      |

| Drainer             | No                                                                                                                                                                                                          |
|---------------------|-------------------------------------------------------------------------------------------------------------------------------------------------------------------------------------------------------------|
| Width               | 44 cm                                                                                                                                                                                                       |
| Bowl dimension      | 365x350mm                                                                                                                                                                                                   |
| Number of bowls     | 1 bowl                                                                                                                                                                                                      |
| Waste fitting       | 3,5" drain                                                                                                                                                                                                  |
| FEATURES            |                                                                                                                                                                                                             |
| Deep bowls          | This bowls reach an important depth, over 20 cm, thanks to the advanced production technology, that can be offer great capiency and practicity in all the washing operations.                               |
| High thickness      | 1mm thick steel. A significant thickness, which guarantees the maximum sturdiness and durability.                                                                                                           |
| Perimetral overflow | The overflow is always a security on the Foster sinks that prevents the overflow of water in case of oversights. The perimeter drain solution improves aesthetics thanks to its square and essential shape. |
| Small radius        | Bowls with squared shapes with a modern design and an increased capacity, for a minimal aesthetics connected with an extreme practicity.                                                                    |