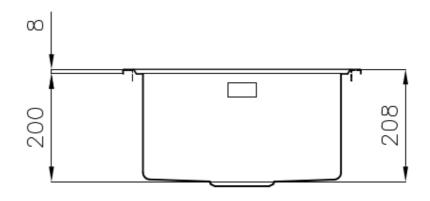

#### **DETAILS**

| Edge/Installation Type | Standard (8 mm Edge)                                            |
|------------------------|-----------------------------------------------------------------|
| Finish                 | Foster brushed                                                  |
| Material               | AISI 304 stainless steel                                        |
| Texture                | Brushed in line                                                 |
| Base                   | 45 cm                                                           |
| Dimensions             | 440x500 mm                                                      |
| Standard fittings      | Fixing hooks, gasket, drain, overflow and siphon, boxed packing |
| Mixer holes            | 1 standard hole - 2nd hole on request                           |
| Built-in hole          | 420x480 mm                                                      |

| Drainer             | No                                                                                                                                                                                                          |
|---------------------|-------------------------------------------------------------------------------------------------------------------------------------------------------------------------------------------------------------|
| Width               | 44 cm                                                                                                                                                                                                       |
| Bowl dimension      | 365x350mm                                                                                                                                                                                                   |
| Number of bowls     | 1 bowl                                                                                                                                                                                                      |
| Waste fitting       | 3,5" drain                                                                                                                                                                                                  |
| FEATURES            |                                                                                                                                                                                                             |
| Deep bowls          | This bowls reach an important depth, over 20 cm, thanks to the advanced production technology, that can be offer great capiency and practicity in all the washing operations.                               |
| High thickness      | 1mm thick steel. A significant thickness, which guarantees the maximum sturdiness and durability.                                                                                                           |
| Perimetral overflow | The overflow is always a security on the Foster sinks that prevents the overflow of water in case of oversights. The perimeter drain solution improves aesthetics thanks to its square and essential shape. |
| Small radius        | Bowls with squared shapes with a modern design and an increased capacity, for a minimal aesthetics connected with an extreme practicity.                                                                    |