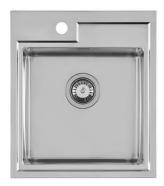

## **Sink Fortyfour**

Kitchen Sinks Code: 4151 050

#### **DETAILS**

| Edge/Installation Type | Standard (8 mm Edge)                                            |
|------------------------|-----------------------------------------------------------------|
| Finish                 | Foster brushed                                                  |
| Material               | AISI 304 stainless steel                                        |
| Texture                | Brushed in line                                                 |
| Base                   | 45 cm                                                           |
| Dimensions             | 440x500 mm                                                      |
| Standard fittings      | Fixing hooks, gasket, drain, overflow and siphon, boxed packing |
| Mixer holes            | 1 standard hole - 2nd hole on request                           |
| Built-in hole          | 420x480 mm                                                      |

| Drainer             | No                                                                                                                                                                                                          |
|---------------------|-------------------------------------------------------------------------------------------------------------------------------------------------------------------------------------------------------------|
| Width               | 44 cm                                                                                                                                                                                                       |
| Bowl dimension      | 365x350mm                                                                                                                                                                                                   |
| Number of bowls     | 1 bowl                                                                                                                                                                                                      |
| Waste fitting       | 3,5" drain                                                                                                                                                                                                  |
| FEATURES            |                                                                                                                                                                                                             |
| Deep bowls          | This bowls reach an important depth, over 20 cm, thanks to the advanced production technology, that can be offer great capiency and practicity in all the washing operations.                               |
| High thickness      | 1mm thick steel. A significant thickness, which guarantees the maximum sturdiness and durability.                                                                                                           |
| Perimetral overflow | The overflow is always a security on the Foster sinks that prevents the overflow of water in case of oversights. The perimeter drain solution improves aesthetics thanks to its square and essential shape. |
| Small radius        | Bowls with squared shapes with a modern design and an increased capacity, for a minimal aesthetics connected with an extreme practicity.                                                                    |